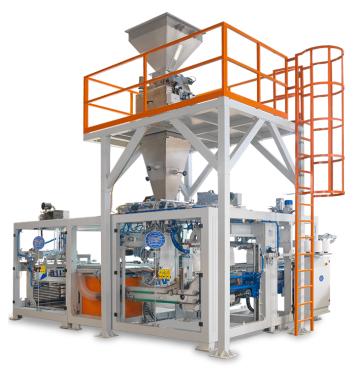

### **OPEN MOUTH AUTOMATIC BAGGING MACHINE**

The UNIVERSAL 1200 automatic bagging machine is the best solution for filling and closing open mouth bags.

The modular structure and movement of the packages in "step-by-step" mode, allows processing of any type of bag and product, with the possibility of coupling it to any closing system and any additional device.

The high speed packaging speed is ensured by the "pendulum" movement of the bag holding and handling devices during the filling and evacuation phases.

The successive traversing of the packages through the various phases of treatment, up to definitive closure, is entrusted to brushless motors controlled by relevant drives.

- Adaptability to different formats, simply and quickly
- The modular structure allows many assembly combinations with space saving
- Bag opening and presentation in a unique solution for increased processing efficiency

## **OPEN MOUTH AUTOMATIC BAGGING MACHINE**

- Compatible with various types of net weight weighing machines with gravity or belt dosing machines, for the different types of product processed
- The parts in contact with the product are in stainless steel
- Automatic control of the correct operating cycle
- Security and access control integrated system