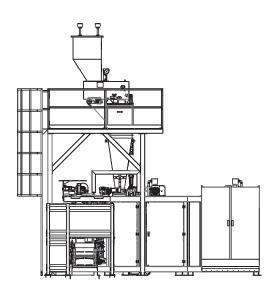

## **TYPICAL DESIGN**

### **OPEN MOUTH AUTOMATIC BAGGING MACHINE**

The UNIVERSAL 1200 automatic bagging machine is the best solution for filling and closing open mouth bags.

The modular structure and movement of the packages in "step-by-step" mode, allows processing of any type of bag and product, with the possibility of coupling it to any closing system and any additional device.

## **OPEN MOUTH AUTOMATIC BAGGING MACHINE**

- Compatible with various types of net weight weighing machines with gravity or belt dosing machines, for the different types of product processed
- The parts in contact with the product are in stainless steel
- Automatic control of the correct operating cycle
- Security and access control integrated system