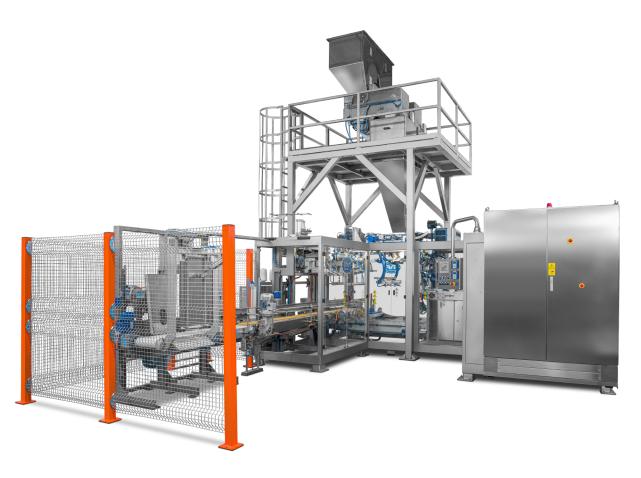

### **OPEN MOUTH AUTOMATIC BAGGING MACHINE**

The UNIVERSAL 1200 automatic bagging machine is the best solution for filling and closing open mouth bags.

The modular structure and movement of the packages in "step-by-step" mode, allows processing of any type of bag and product, with the possibility of coupling it to any closing system and any additional device.

The high speed packaging speed is ensured by the "pendulum" movement of the bag holding and handling devices during the filling and evacuation phases.

The successive traversing of the packages through the various phases of treatment, up to definitive closure, is entrusted to brushless motors controlled by relevant drives.

- Adaptability to different formats, simply and quickly
- The modular structure allows many assembly combinations with space saving
- Bag opening and presentation in a unique solution for increased processing efficiency

## **OPEN MOUTH AUTOMATIC BAGGING MACHINE**

- Compatible with various types of net weight weighing machines with gravity or belt dosing machines, for the different types of product processed
- The parts in contact with the product are in stainless steel
- Automatic control of the correct operating cycle
- Security and access control integrated system