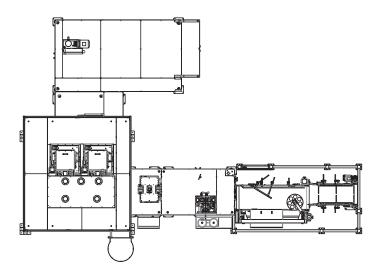

## **TYPICAL DESIGN**

### **OPEN MOUTH AUTOMATIC BAGGING MACHINE**

The UNIVERSAL 1200 automatic bagging machine is the best solution for filling and closing open mouth bags.

The modular structure and movement of the packages in "step-by-step" mode, allows processing of any type of bag and product, with the possibility of coupling it to any closing system and any additional device.

## **OPEN MOUTH AUTOMATIC BAGGING MACHINE**

- Compatible with various types of net weight weighing machines with gravity or belt dosing machines, for the different types of product processed
- The parts in contact with the product are in stainless steel
- Automatic control of the correct operating cycle
- Security and access control integrated system