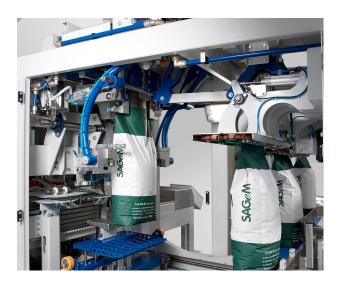

You can watch a video of a working UNIVERSAL 1200 by scanning the QR Code with your phone's camera

Chain conveyor unit for firmer holding during transport to the closing station