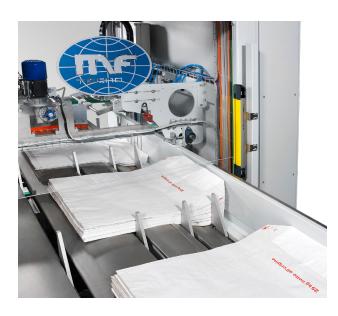

### **OPEN MOUTH AUTOMATIC BAGGING MACHINE**

The UNIVERSAL 1200 automatic bagging machine is the best solution for filling and closing open mouth bags.

The modular structure and movement of the packages in "step-by-step" mode, allows processing of any type of bag and product, with the possibility of coupling it to any closing system and any additional device.

- Adaptability to different formats, simply and quickly
- The modular structure allows many assembly combinations with space saving
- Bag opening and presentation in a unique solution for increased processing efficiency