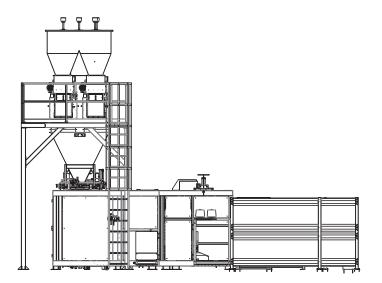

## **TYPICAL DESIGN**

### **OPEN MOUTH AUTOMATIC BAGGING MACHINE**

The UNIVERSAL 1200 automatic bagging machine is the best solution for filling and closing open mouth bags.

The modular structure and movement of the packages in "step-by-step" mode, allows processing of any type of bag and product, with the possibility of coupling it to any closing system and any additional device.

## **OPEN MOUTH AUTOMATIC BAGGING MACHINE**

- Compatible with various types of net weight weighing machines with gravity or belt dosing machines, for the different types of product processed
- The parts in contact with the product are in stainless steel
- Automatic control of the correct operating cycle
- Security and access control integrated system